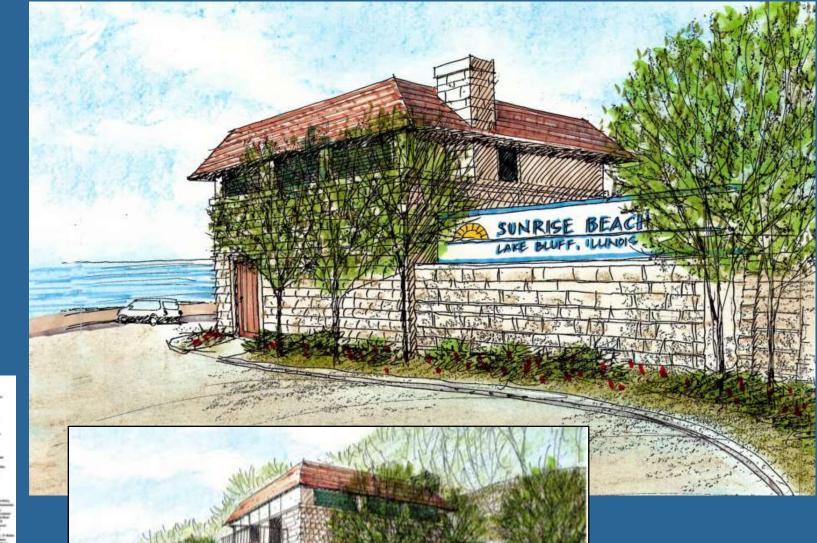

go outside"



Sunrise Park & Beach Waterfront Master Plan Lake Bluff Park District



#### **Research and Analysis**



### **Program Planning**



#### Schematic Design Phase









#### **Master Plan Phase**











#### **Opportunities**

- Community Involvement
- Lake Michigan
- Amazing Site
- Grant Funding





#### Challenges

- Access
- NSSD Building
- Lake Michigan
- Bluff









Concept A Enlargement

#### **Expanded Beach with Rock Island and Swim Platform**





## **Entry Feature Arch**





#### **Path on Stone Groin with Lookout Point**





## **NSSD Building Facade**







# **New Restroom and Shelter Building**





Concept A & B

**New Restroom and Shelter Building** 





Concept A & B

## **View From Under Shelter Building**





Concept A & B

# **Nature Playground**





## **Beach Access Along Lakefront Path**





#### **Lookout at Bluff**







**Concept B** 



Concept B Enlargement

## **Steps with Stone Outcropping**





**Concept B** 

## **NSSD Building GreenScreen**









**Concept B**