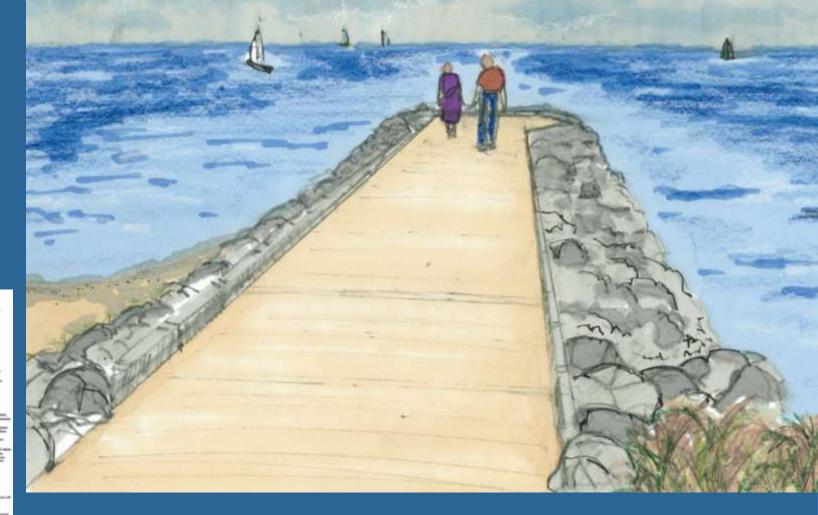

go outside"



Sunrise Park & Beach Waterfront Master Plan Lake Bluff Park District



#### **Research and Analysis**



### **Program Planning**



#### Schematic Design Phase









#### **Master Plan Phase**











#### **Opportunities**

- Community Involvement
- Lake Michigan
- Amazing Site
- Grant Funding





#### Challenges

- Access
- NSSD Building
- Lake Michigan
- Bluff









Concept A Enlargement

#### **Expanded Beach with Rock Island and Swim Platform**





## **Entry Feature Arch**





#### **Path on Stone Groin with Lookout Point**





## **NSSD Building Facade**







# **New Restroom and Shelter Building**





Concept A & B

**New Restroom and Shelter Building** 





Concept A & B

## **View From Under Shelter Building**





Concept A & B

# **Nature Playground**





## **Beach Access Along Lakefront Path**





#### **Lookout at Bluff**







**Concept B** 



Concept B Enlargement

## **Steps with Stone Outcropping**





**Concept B** 

## **NSSD Building GreenScreen**









**Concept B**