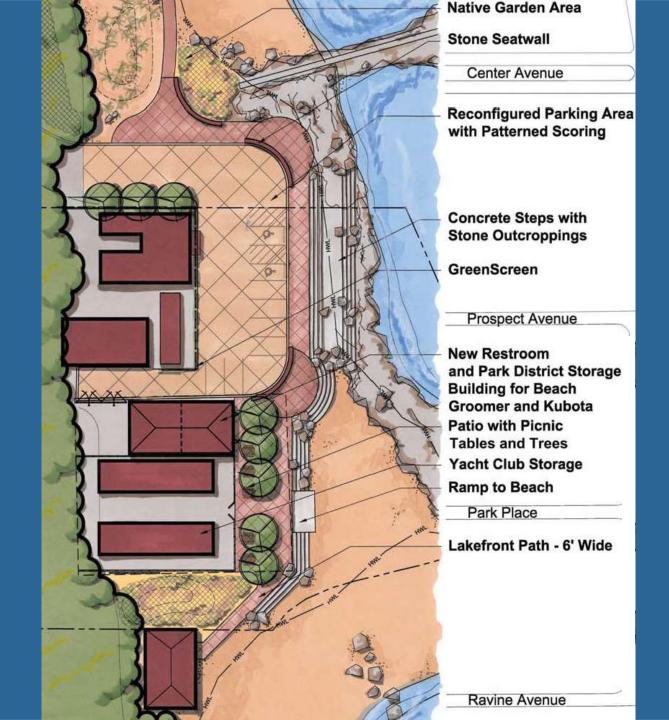

#### Challenges

- Access
- NSSD Building
- Lake Michigan
- Bluff

Concept A Enlargement

## **NSSD Building Facade**

## **NSSD Building GreenScreen**

**Concept B** 