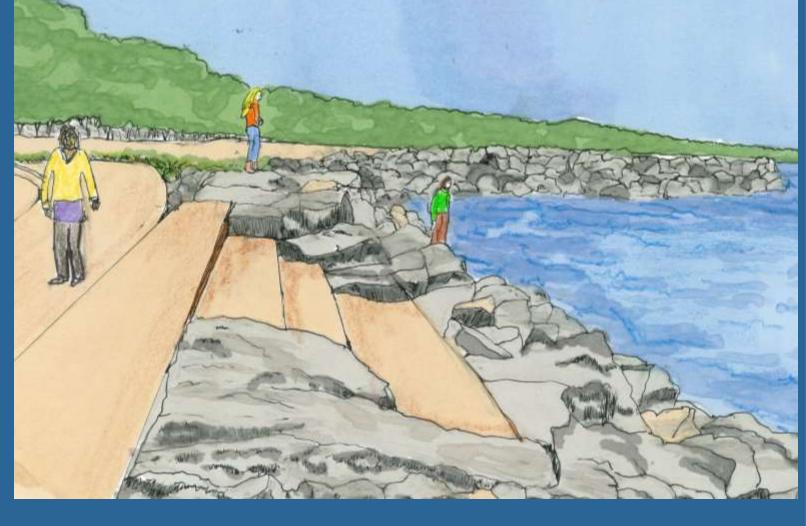

Phase









#### **Master Plan Phase**











#### **Opportunities**

- Community Involvement
- Lake Michigan
- Amazing Site
- Grant Funding





#### Challenges

- Access
- NSSD Building
- Lake Michigan
- Bluff









Concept A Enlargement

#### **Expanded Beach with Rock Island and Swim Platform**





## **Entry Feature Arch**





#### **Path on Stone Groin with Lookout Point**





## **NSSD Building Facade**







# **New Restroom and Shelter Building**





Concept A & B

**New Restroom and Shelter Building** 





Concept A & B

## **View From Under Shelter Building**





Concept A & B

# **Nature Playground**





## **Beach Access Along Lakefront Path**





#### **Lookout at Bluff**







**Concept B** 



Concept B Enlargement

## **Steps with Stone Outcropping**





**Concept B** 

## **NSSD Building GreenScreen**









**Concept B**