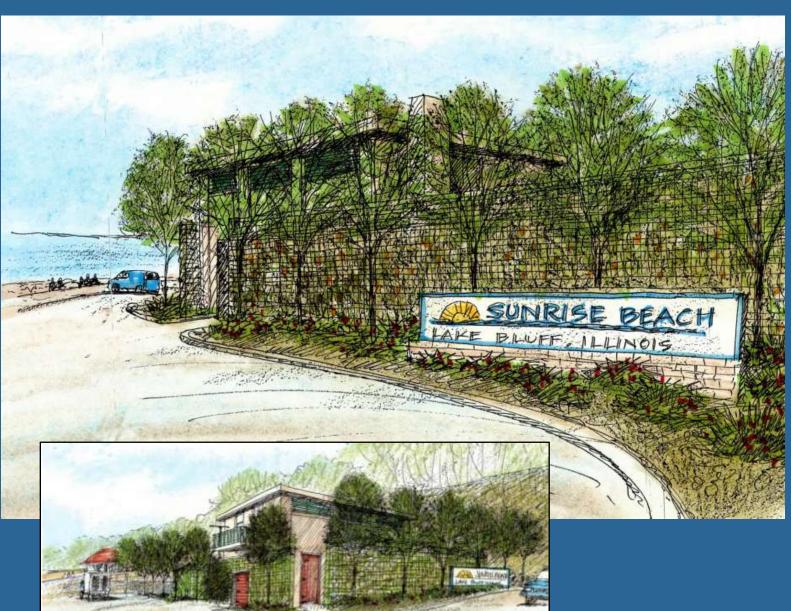

*Opportunities**

- Community Involvement
- Lake Michigan
- Amazing Site
- Grant Funding





#### Challenges

- Access
- NSSD Building
- Lake Michigan
- Bluff









Concept A Enlargement

#### **Expanded Beach with Rock Island and Swim Platform**





## **Entry Feature Arch**





#### **Path on Stone Groin with Lookout Point**





## **NSSD Building Facade**







# **New Restroom and Shelter Building**





Concept A & B

**New Restroom and Shelter Building** 





Concept A & B

## **View From Under Shelter Building**





Concept A & B

# **Nature Playground**





## **Beach Access Along Lakefront Path**





#### **Lookout at Bluff**







**Concept B** 



Concept B Enlargement

## **Steps with Stone Outcropping**





**Concept B** 

## **NSSD Building GreenScreen**









**Concept B**