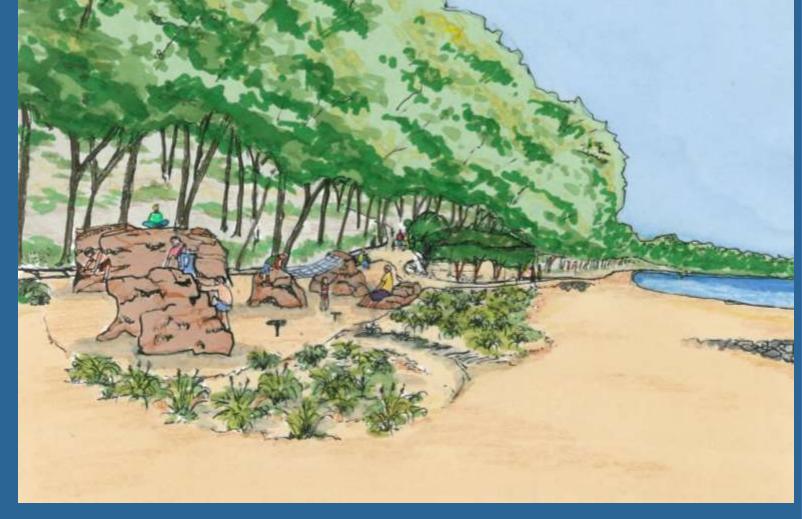

e"



Sunrise Park & Beach Waterfront Master Plan Lake Bluff Park District



#### **Research and Analysis**



### **Program Planning**



#### Schematic Design Phase









#### **Master Plan Phase**











#### **Opportunities**

- Community Involvement
- Lake Michigan
- Amazing Site
- Grant Funding





#### Challenges

- Access
- NSSD Building
- Lake Michigan
- Bluff









Concept A Enlargement

#### **Expanded Beach with Rock Island and Swim Platform**





## **Entry Feature Arch**





#### **Path on Stone Groin with Lookout Point**





## **NSSD Building Facade**







# **New Restroom and Shelter Building**





Concept A & B

**New Restroom and Shelter Building** 





Concept A & B

## **View From Under Shelter Building**





Concept A & B

# **Nature Playground**





## **Beach Access Along Lakefront Path**





#### **Lookout at Bluff**







**Concept B** 



Concept B Enlargement

## **Steps with Stone Outcropping**





**Concept B** 

## **NSSD Building GreenScreen**









**Concept B**