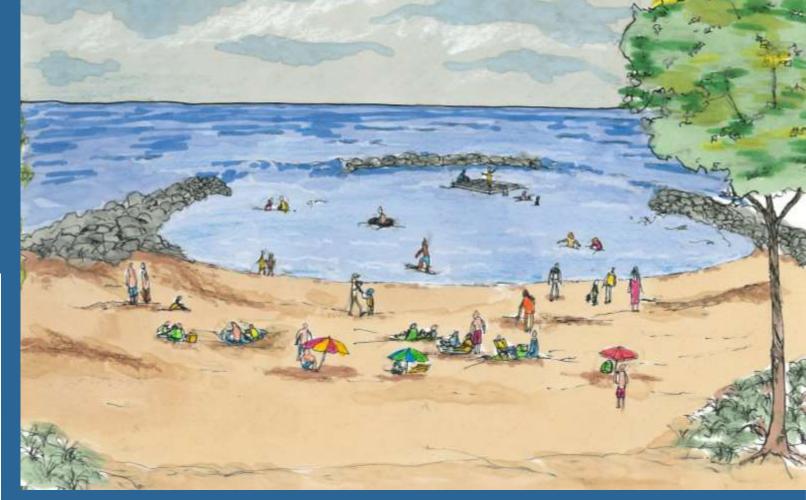

go outside"



Sunrise Park & Beach Waterfront Master Plan Lake Bluff Park District



#### **Research and Analysis**



### **Program Planning**



#### Schematic Design Phase









#### **Master Plan Phase**











#### **Opportunities**

- Community Involvement
- Lake Michigan
- Amazing Site
- Grant Funding





#### Challenges

- Access
- NSSD Building
- Lake Michigan
- Bluff









Concept A Enlargement

#### **Expanded Beach with Rock Island and Swim Platform**





## **Entry Feature Arch**





#### **Path on Stone Groin with Lookout Point**





## **NSSD Building Facade**







# **New Restroom and Shelter Building**





Concept A & B

**New Restroom and Shelter Building** 





Concept A & B

## **View From Under Shelter Building**





Concept A & B

# **Nature Playground**





## **Beach Access Along Lakefront Path**





#### **Lookout at Bluff**







**Concept B** 



Concept B Enlargement

## **Steps with Stone Outcropping**





**Concept B** 

## **NSSD Building GreenScreen**









**Concept B**