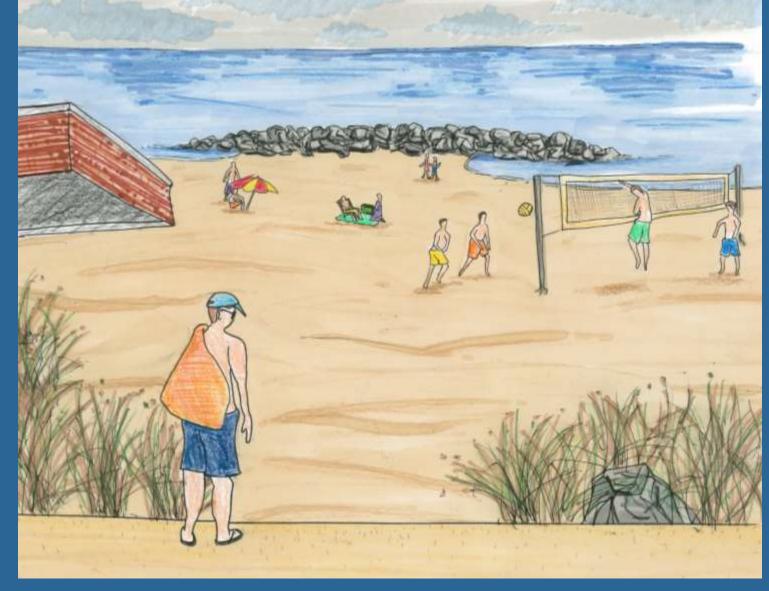

go outside"



Sunrise Park & Beach Waterfront Master Plan Lake Bluff Park District



#### **Research and Analysis**



### **Program Planning**



#### Schematic Design Phase









#### **Master Plan Phase**











#### **Opportunities**

- Community Involvement
- Lake Michigan
- Amazing Site
- Grant Funding





#### Challenges

- Access
- NSSD Building
- Lake Michigan
- Bluff









Concept A Enlargement

#### **Expanded Beach with Rock Island and Swim Platform**





## **Entry Feature Arch**





#### **Path on Stone Groin with Lookout Point**





## **NSSD Building Facade**







# **New Restroom and Shelter Building**





Concept A & B

**New Restroom and Shelter Building** 





Concept A & B

## **View From Under Shelter Building**





Concept A & B

# **Nature Playground**





## **Beach Access Along Lakefront Path**





#### **Lookout at Bluff**







**Concept B** 



Concept B Enlargement

## **Steps with Stone Outcropping**





**Concept B** 

## **NSSD Building GreenScreen**









**Concept B**