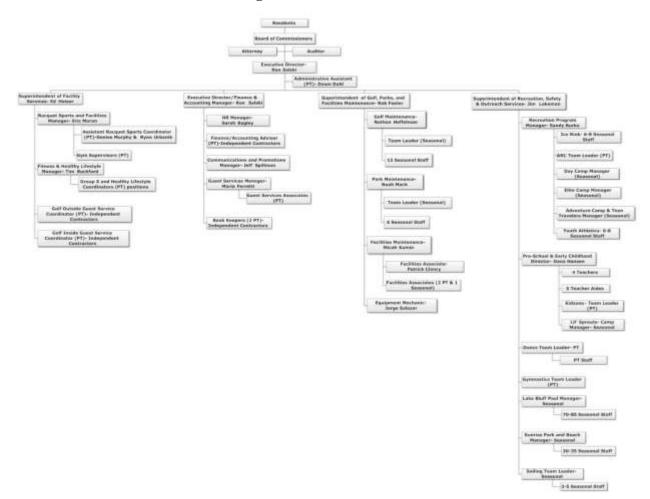

## **Organizational Chart 2016**

| Name                            | Address                                  | Acreage                                | Type                                  |
|---------------------------------|------------------------------------------|----------------------------------------|---------------------------------------|
| Artesian Park                   | 10 E. Sheridan Place                     | 11.3 Owned by LBPD                     | Community Parks                       |
| Belle Foret Prairie             | 389 Belle Foret Drive                    | 4.0 Owned by LBPD                      | Natural Areas                         |
| Preserve                        |                                          |                                        |                                       |
| Blair Park                      | 355 W. Washington Ave.                   | 14.0 Owned by LBPD                     | Community Parks                       |
| Carolyn Goetz Wetlands          | 260 Wimbledon Court                      | 6.2 Owned by LBPD                      | Natural Areas                         |
| Preserve                        | (closest cross streets are               |                                        |                                       |
|                                 | Bath & Tennis Club                       |                                        |                                       |
|                                 | Road / Wimbledon Rd /                    |                                        |                                       |
|                                 | Wimbledon Court)                         |                                        |                                       |
| Community Bike Trail            | Rockland Road                            | Owned by Others                        | Trails, Corridors and<br>Linear Parks |
| Knollwood Park                  | 12984 W. Washington                      | 1.9 Owned by LBPD                      |                                       |
|                                 | Ave. (or 1099 W.                         |                                        |                                       |
|                                 | Washington Ave. puts                     |                                        |                                       |
|                                 | you in the parking lot)                  |                                        |                                       |
| Lake Bluff Golf Club            | 355 W. Washington Ave.                   | 146.0 Owned by LBPD                    | Special Use                           |
| Lilillian Dells                 | 599 E. North Avenue                      | Owned by Others                        | Trails, Corridors and                 |
|                                 | (cross streets are E.                    |                                        | Linear Parks                          |
|                                 | North Ave. & Maple                       |                                        |                                       |
|                                 | Ave)                                     |                                        |                                       |
| Mawman Park                     | 501 Mawman Ave.                          | 4.9 Owned by LBPD                      |                                       |
| Ravine Park                     | 444 Evanston Ave.                        | 11.8 Owned by LBPD                     | Trails, Corridors and                 |
|                                 | (cross streets are                       |                                        | Linear Parks                          |
|                                 | Evanston Ave. & Sylvan                   |                                        |                                       |
| g                               | Rd)                                      | 7.2.0                                  |                                       |
| Sanctuary Park                  | 12734 W. Atkinson Ave.                   | 7.2 Owned by LBPD                      | T '1 C '1 1                           |
| Sheridan Road                   | 416 Sheridan Rd. South                   | 8.5 Owned by LBPD                      | Trails, Corridors and                 |
| Greenstrip                      | to 1 E. Sheridan Rd.                     | 10.2.0                                 | Linear Parks                          |
| Skokie Preserve Hiking<br>Trail | Rockland Road                            | 10.2 Owned by Others                   | Trails, Corridors and                 |
| Sunrise Park and Beach          | 1 E Compies Asse                         | 20.0 Occurs d by L DDD                 | Linear Parks                          |
|                                 | 1 E. Sunrise Ave. 39 E. Center Ave or 45 | 20.8 Owned by LBPD 1.2 Owned by Others | Community Parks Community Parks       |
| Village Green                   | W. Scranton Avenue                       | 1.2 Owned by Others                    | Community Parks                       |
|                                 | (cross streets are E.                    |                                        |                                       |
|                                 | Center Ave. & W.                         |                                        |                                       |
|                                 | Scranton Ave)                            |                                        |                                       |
| West School Park                | 901 Muir Ave.                            | 2.9 Owned by LBPD                      | Community Parks                       |
| West School Park Wetlands       | JOI IVIUII AVE.                          | 2.7 Owned by LDFD                      | Nature Preserve                       |
| wenanus                         |                                          |                                        | riature Freserve                      |